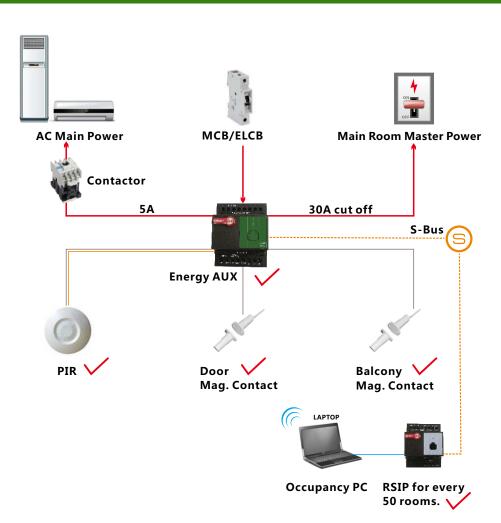

Built in Dual Power Supply (12VDC out + 24VDC out)
Built in 2 Relays (32A and 5A)
Built in Logic (Energy Smart)
Door Reed Switch (Magnetic Contact) Input Ready
Balcony Reed Switch (Magnetic Contact) Input Ready
Room Occupancy Multi PIR Input Ready (NO/NC)
Occupancy Flag Built In Logic
Door Alert Watch Dog
Smart-BUS Ready
80-220VAC Input and Control
Cascadable and Networkable

## **Included In This Package:**

- 1 Aux Power (Dual Power Supply 24VDC/12VDC, Smart Energy Logic, 3-Zone Dry Inputs, 2 Relays for Energy)
- 2 Magnetic Door / Window Contacts (Reed Switch)
- 1 Ceiling PIR Motion Detector
- 1 Connectors (4D)
- 1 Free Equipment Watch Dog SW,

Free RSIP Bridge (1 For Every 50 Rooms)