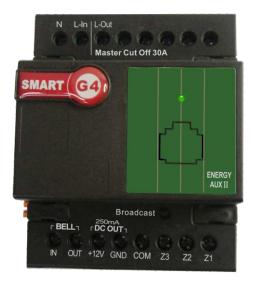

Built in Dual Power Supply (12VDC out + 24VDC out)
Built in 2 Relays (32A and 5A)
Built in Logic (Energy Smart)
Door Reed Switch (Magnetic Contact) Input Ready
Balcony Reed Switch (Magnetic Contact) Input Ready
Room Occupancy Multi PIR Input Ready (NO/NC)
Occupancy Flag Built In Logic
Door Alert Watch Dog
Smart-BUS Ready
80-220VAC Input and Control
Cascadable and Networkable