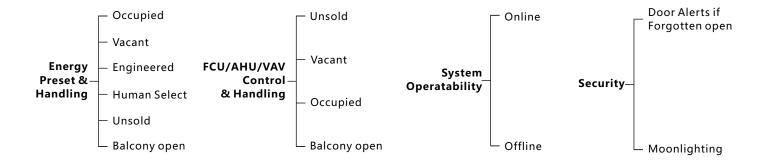

## Price Valid For ≥ 50 Hotel Rooms Minimum

- Energy Saving
- Security Simplified
- Vacancy Status
- AC Shut off Logic
- Occupancy Check Logic
- Works both Online/Offline

## HOTEL PACKAGES A STARTER

- (Occupancy Flag) Check & reports occupancy Status online (Vacant/Occupied)
- (Energy Smart) Built in Logic that Works Simply:
  - If no occupancy (Vacant) = energy save
  - If balcony door is open=off AC
  - If occupied=power on
- (Security) Alert at Reception Station If Guest Room Door is Forgotten Open
- (Moonlighting) Send Warning in Case any one used Room while not Sold
- (Device Monitoring) Equipment Status Watch Dog Provided Free with This Package